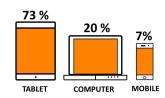

## Multilocal advertising related to products closest to stores

ARMIS Multilocal Advertising Technology enables the most relevant advertising message to be broadcasted around each store.

Whether they are browsing on their **computer**, **mobile** or **tablet**, consumers located in the store catchment area are more likely exposed to the advertising message (devices distribution on the campaign)